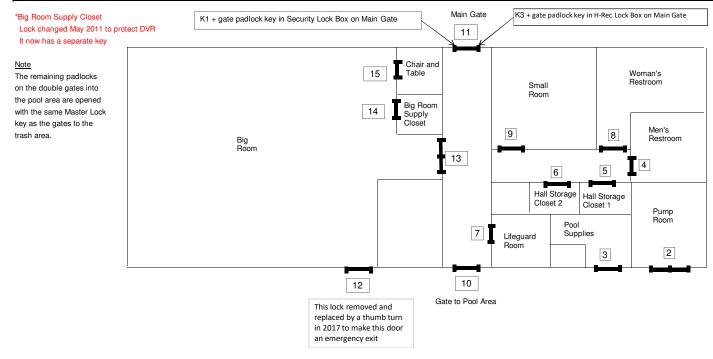

## **CLUBHOUSE KEYS DIRECTORY**

|                          |                          | Key Type                                     | PADLOCK &<br>CHAIN | K1     | K2            | К3         | K4                 | K5                    | K6      | K7               | K8          | К9               |
|--------------------------|--------------------------|----------------------------------------------|--------------------|--------|---------------|------------|--------------------|-----------------------|---------|------------------|-------------|------------------|
|                          |                          | Color (Dot)                                  |                    | RED    | PURPLE        | BLUE       | ORANGE             | GRAY                  | WHITE   | PINK             | GREEN       | YELLOW           |
| Door/Gate#<br>(See Plan) | No. of Lock<br>Cylinders | Function                                     |                    | Master | Tennis League | Pool Staff | Tennis Court Users | Small Room<br>Renters | Retired | Janitorial Staff | Landscapers | Big Room Renters |
| 1                        | 2                        | Tennis Courts                                |                    | Х      |               |            | Х                  |                       |         |                  | Х           |                  |
| 2                        | 2                        | Pump Room                                    |                    | Х      |               | Х          |                    |                       |         |                  |             |                  |
| 3                        | 1                        | Pool Supplies                                |                    | Х      |               | Х          |                    |                       |         |                  |             |                  |
| 4                        | 1                        | Men's Restroom                               |                    | Х      | Х             | Х          |                    | Х                     |         |                  |             | Х                |
| 5                        | 1                        | Hall Storage Closet 1                        |                    | Х      |               |            |                    |                       |         |                  |             |                  |
| 6                        | 1                        | Hall Storage Closet 2                        |                    | Х      |               |            |                    |                       |         |                  |             |                  |
| 7                        | 1                        | Lifeguard Room                               |                    | Х      |               | Х          |                    |                       |         |                  |             |                  |
| 8                        | 1                        | Women's Restroom                             |                    | Х      | Х             | Х          |                    | Х                     |         |                  |             | Х                |
| 9                        | 1                        | Small Room                                   |                    | Х      |               |            |                    | Х                     |         |                  |             |                  |
| 10                       | 2                        | Gate to Pool                                 |                    | Х      |               | Х          |                    |                       |         |                  |             |                  |
| 11                       | 2                        | Main Gate                                    | Х                  | Х      | Х             | Х          |                    | Х                     |         |                  |             | Х                |
| 12                       | 2                        | Big Room to Pool door                        |                    | Х      |               |            |                    |                       | X       |                  |             |                  |
| 13                       | 2                        | Big Room                                     |                    | Х      |               |            |                    |                       |         |                  |             | Х                |
| 14                       | 1                        | Big Room Supply                              |                    | Х      |               |            |                    |                       |         | X                |             |                  |
| 15                       | 1                        | Chair and Table                              |                    | Х      |               |            |                    |                       |         |                  |             | Х                |
| 16                       | 2                        | Pool Fence Gate (Hoyt)                       |                    | Х      |               |            |                    |                       |         |                  | Х           |                  |
| 17                       | 1                        | Pool Fence Gate Rear<br>(Padlock - See Note) |                    | х      |               |            |                    |                       |         |                  | х           |                  |