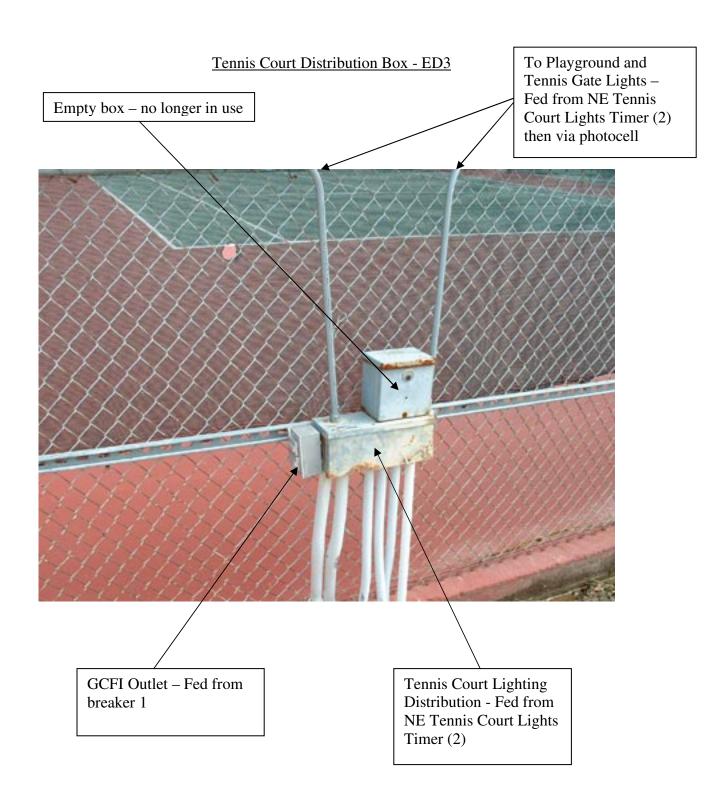

# Main ED1 Breaker Box (in Tennis Courts)

ED1 Lighting Timer and Contactor Box (for NW Tennis Courts)