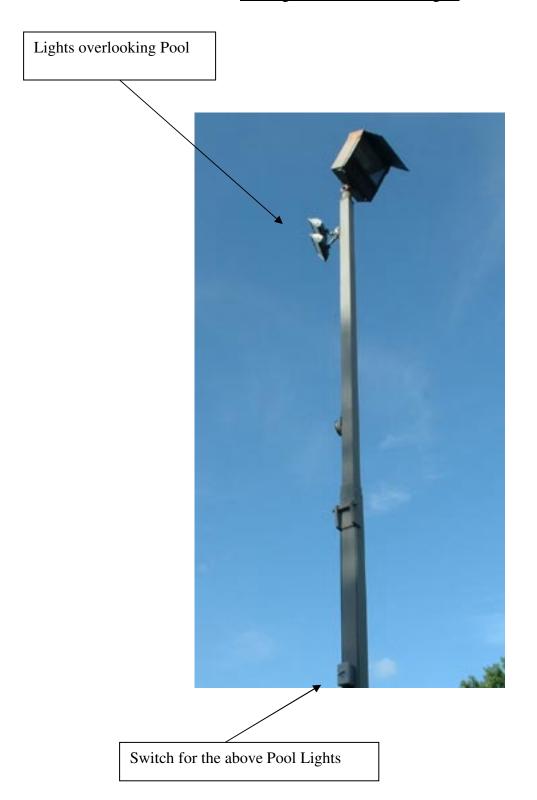

| Page 12 |
| ED 2 Breaker Box 1 – Breaker Assignments                    | Page 13 |
| ED2 Breaker Box 2                                           | Page 14 |
| ED 2 Breaker Box 2 – Breaker Assignments                    | Page 15 |
| Timers Setting Chart                                        | Page 16 |



# Main Supply Electrical Distribution (ED)1 - In NW Tennis Court



# Main ED1 Breaker Box (in Tennis Courts)



ED1 Lighting Timer and Contactor Box (for NW Tennis Courts)







# Breaker Boxes and Timers ED2 – View 2

Timer (4) for Basketball Court lights, and Volley Ball Court lights via the switch below.



Switch for Volley Ball Court Lights controlled via the timer above it.

# <u>Timer 5 in Storage Shed – Not in Service</u>



# Parking Lot/Pool Overlook Lights



# ED2 Breaker Box 1



ED 2 Breaker Box 1 – Breaker Assignments

| Row | Function                                                                    | Amps | Function                                                                                    | Amps |  |  |  |
|-----|-----------------------------------------------------------------------------|------|---------------------------------------------------------------------------------------------|------|--|--|--|
|     | Outlet on ED3 (opposite Playground) and tennis court cameras plus Timer (4) | _    | Kitchen Outlets (3)                                                                         | 20   |  |  |  |
| 1   | feeding Volley Ball Court lights via switch below timer                     | 20   | Not Identified