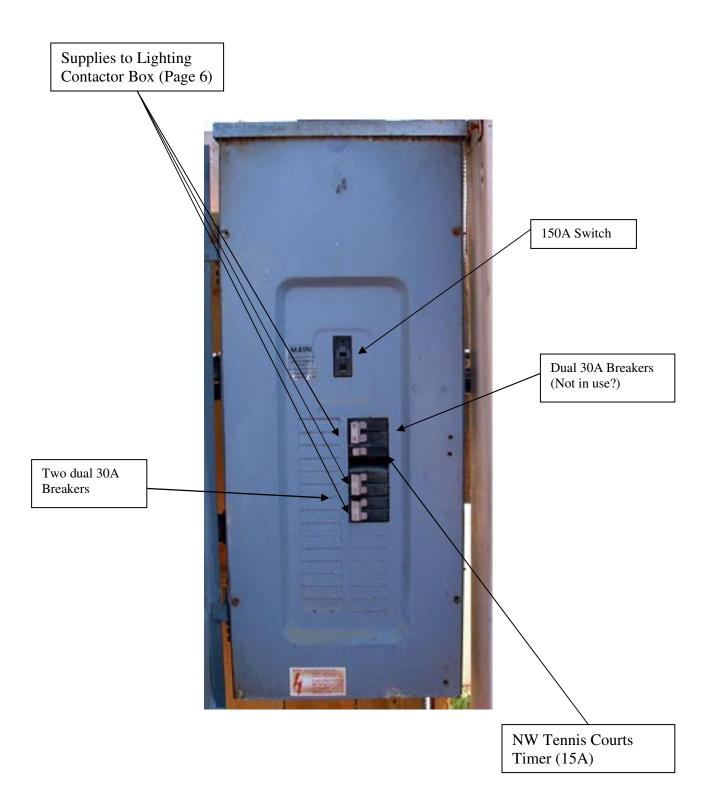

# Main ED1 Breaker Box (in Tennis Courts)

ED1 Lighting Timer and Contactor Box (for NW Tennis Courts)