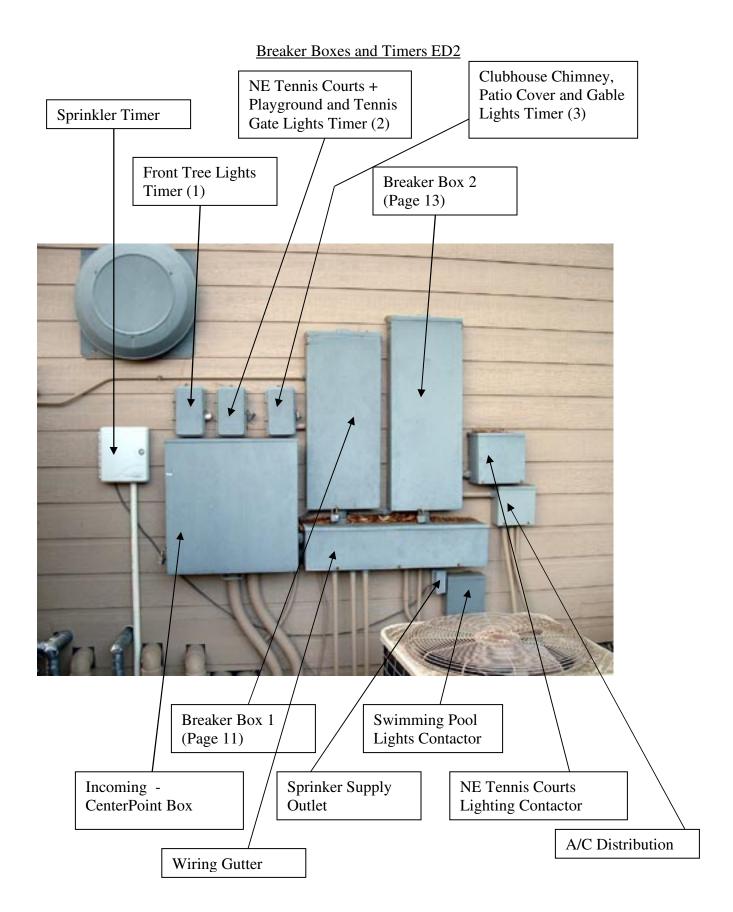

# Breaker Boxes and Timers ED2 – View 2

Timer (4) for Basketball Court lights, and Volley Ball Court lights via the switch below.

Switch for Volley Ball Court Lights controlled via the timer above it.