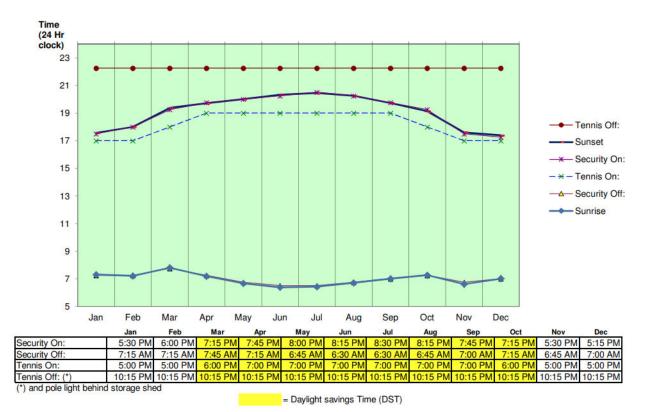

#### Central Standard Time on 1st of each month

|   | Jan. Feb. |          | Mar.      |          | Apr.      |          | May       |          | June      |          | ]         |          |          |                  |
|---|-----------|----------|-----------|----------|-----------|----------|-----------|----------|-----------|----------|-----------|----------|----------|------------------|
| R | ise (AM)  | Set (PM) | Rise (AM) | Set (PM) | Rise (AM) | Set (PM) | Rise (AM) | Set (PM) | Rise (AM) | Set (PM) | Rise (AM) | Set (PM) | ]        |                  |
|   | 7:18      | 17:34    | 7:13      | 18:00    | 7:48      | 19:22    | 7:12      | 19:42    | 6:40      | 20:00    | 6:23      | 20:19    | -        | Adjusted for DST |
| 1 | July      | 11       | Aug.      |          | Sept.     |          | Oct.      |          | Nov.      |          | Dec.      | 0        | ]        |                  |
| R | ise (AM)  | Set (PM) | Rise (AM) | Set (PM) | Rise (AM) | Set (PM) | Rise (AM) | Set (PM) | Rise (AM) | Set (PM) | Rise (AM) | Set (PM) | 1        |                  |
|   | 6:26      | 20:27    | 6:43      | 20:15    | 7:00      | 19:44    | 7:16      | 19:08    | 6:37      | 17:36    | 7:01      | 17:23    | <b>←</b> | Adjusted for DST |