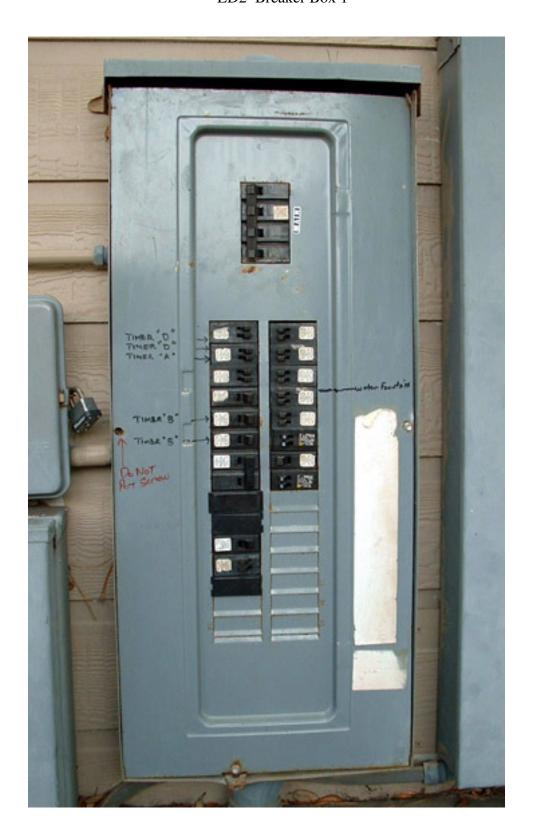

# ED2 Breaker Box 1

ED 2 Breaker Box 1 – Breaker Assignments

| Row | Function                                                                    | Amps | Function                                                                                    | Amps |  |  |  |
|-----|-----------------------------------------------------------------------------|------|---------------------------------------------------------------------------------------------|------|--|--|--|
|     | Outlet on ED3 (opposite Playground) and tennis court cameras plus Timer (4) | _    | Kitchen Outlets (3)                                                                         | 20   |  |  |  |
| 1   | feeding Volley Ball Court lights via switch below timer                     | 20   | Not Identified                                                                              | 20   |  |  |  |
| 2   | Not Identified - feeds via Timer 3 (previous basketball lights feed?)       | 20   | Porch, Passage-way and Entry -way lights                                                    | 20   |  |  |  |
| 2   | RH Timer (3) – Clubhouse Exterior Lights                                    | 20   | Dishwasher, Garbage Disposal and Big<br>Room Outlet on Kitchen Wall                         | 20   |  |  |  |
| 3   | Big Room Spotlights                                                         | 20   | Mens' and Ladies' Restroom lights, fans and GCFI outlets                                    |      |  |  |  |
|     | Ladies' Restroom Hand Dryer                                                 | 20   | Sprinker Supply Outlet                                                                      | 20   |  |  |  |
|     |                                                                             |      | Basketball Court Lights via Timer (4)                                                       | 20   |  |  |  |
| 4   | Mens' Restroom Hand Dryer                                                   | 20   | Small Room+Ladies Room Entrance<br>Lights                                                   | 20   |  |  |  |
| 5   | LH Timer (1) - Front Tree Lights                                            | 15   | Outlets on Big Room interior W,S and E and exterior S walls+Car Park lights and cameras     | 20   |  |  |  |
|     |                                                                             |      | Club House Big Room Lights (10 LED<br>Panels)                                               | 20   |  |  |  |
|     | National                                                                    |      | See Note 2 below                                                                            | 20   |  |  |  |
| 6   | Not In Use                                                                  | 15   | Baby Pool Pump+Acid and Chlorine feed Pumps                                                 | 20   |  |  |  |
| 7   | Pool Lights (via contactor operated by                                      | 0.0  | Pump Room Extractor Fan                                                                     | 15   |  |  |  |
| 8   | switch in Guard Room)                                                       | 30   | Microwave Oven                                                                              | 20   |  |  |  |
|     |                                                                             |      | Refrigerator                                                                                | 20   |  |  |  |
| 9   | Blank Slot                                                                  |      | Note 1*: Chemical Room Light and Fan,                                                       |      |  |  |  |
|     |                                                                             |      | Water Fountain, Storage Rooms Lights (<br>Pump House Lights, Guard Rool Light at            |      |  |  |  |
| 10  | Blank Slot                                                                  |      | Note 2: Big Room Entrance Light, Big Room                                                   |      |  |  |  |
|     | Cabana and Storage Shed+GCFI Outlets                                        | _    | Chair and Table Storage Closet Lights, Attic Light                                          |      |  |  |  |
| 11  | on Light Pole at rear of Storage Shed and basketball court cameras          | 20   | Kitchen Light, Utility Closet and Entrance Outlets                                          |      |  |  |  |
| 12  | See Note 1                                                                  | 20   | Outlet on Big Room N Wall (outside of Chair and Table Storage Closet) and DVR Closet outlet |      |  |  |  |

<sup>\*</sup> Note that the Guard Room light and outlet, and the adjacent storage room light are protected by a GCFI on the external wall