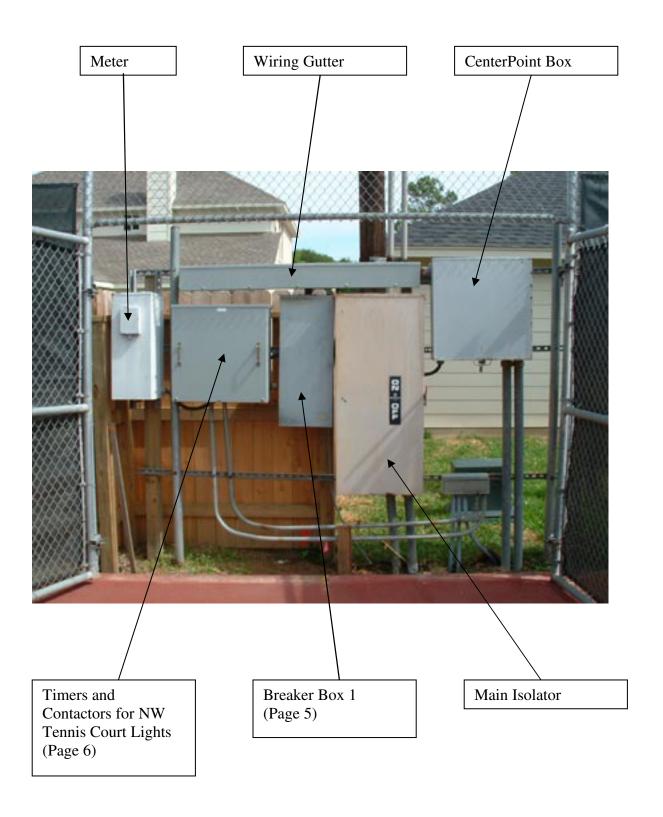

# Main ED1 Breaker Box (in Tennis Courts)

ED1 Lighting Timer and Contactor Box (for NW Tennis Courts)