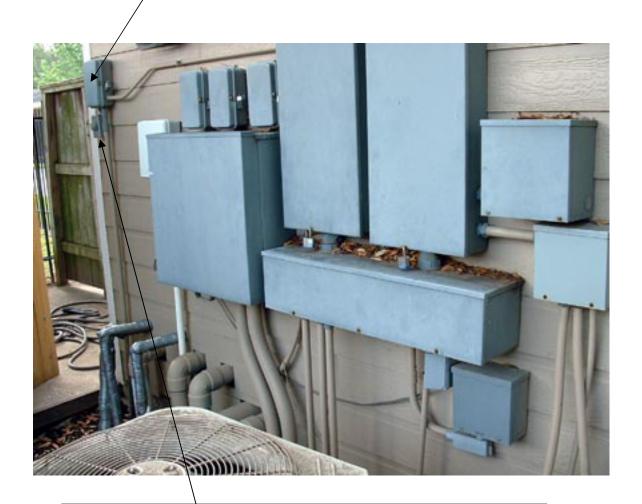

#### A/C Unit Identification

ED 2 Breaker Boxes and Timers

A/C 1 A/C 2 A/C 3

Location: W095 49, N29 48

U. S. Naval Observatory Washington, DC 20392-5420