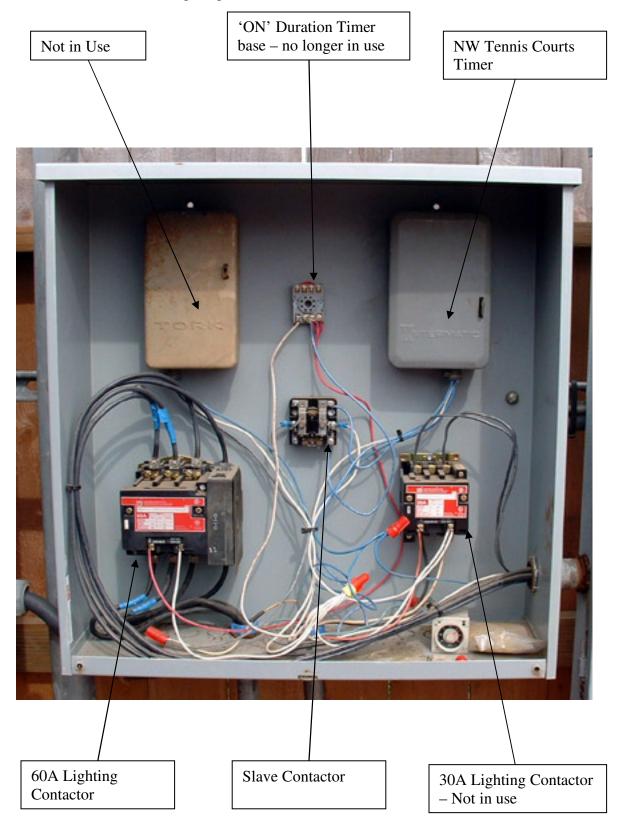

# Main ED1 Breaker Box (in Tennis Courts)

ED1 Lighting Timer and Contactor Box (for NW Tennis Courts)