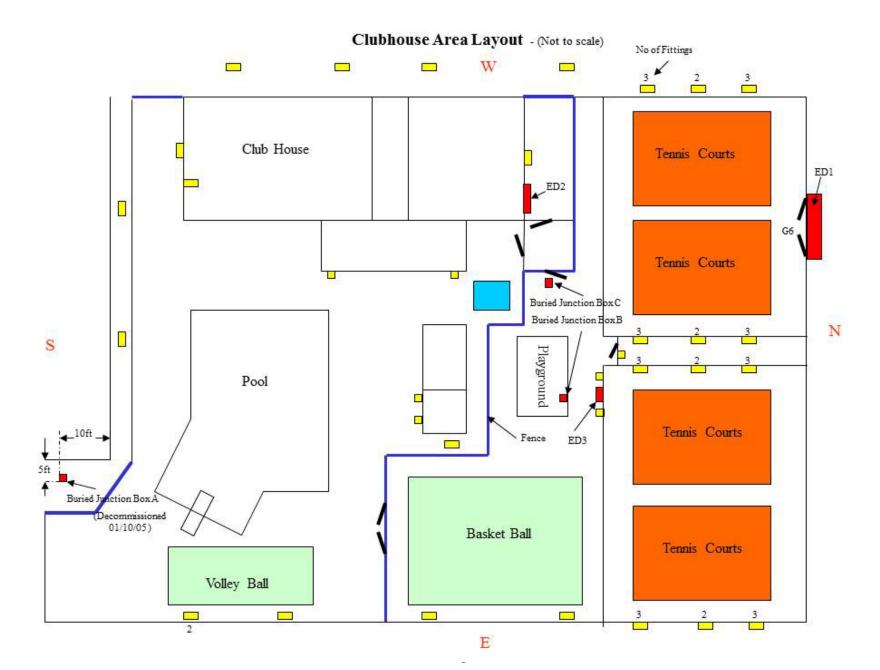

Timer and Contactor Box (for NW Tennis Courts) | Page 6  |
| Tennis Court Distribution Box - ED3                         | Page 7  |
| Breaker Boxes and Timers ED2                                | Page 8  |
| Breaker Boxes and Timers ED2 – View 2                       | Page 9  |
| Timer 5 in Storage Shed                                     | Page 10 |
| Parking Lot/Pool Overlook Lights                            | Page 11 |
| ED2 Breaker Box 1                                           | Page 12 |
| ED 2 Breaker Box 1 – Breaker Assignments                    | Page 13 |
| ED2 Breaker Box 2                                           | Page 14 |
| ED 2 Breaker Box 2 – Breaker Assignments                    | Page 15 |
| Timers Setting Chart                                        | Page 16 |



# Main Supply Electrical Distribution (ED)1 - In NW Tennis Court



# Main ED1 Breaker Box (in Tennis Courts)



ED1 Lighting Timer and Contactor Box (for NW Tennis Courts)







# Breaker Boxes and Timers ED2 – View 2

Timer (4) for Basketball Court lights, and Volley Ball Court lights via the switch below.



Switch for Volley Ball Court Lights controlled via the timer above it.

# <u>Timer 5 in Storage Shed – Not in Service</u>



# Parking Lot/Pool Overlook Lights



# ED2 Breaker Box 1



ED 2 Breaker Box 1 – Breaker Assignments

| Row | Function                                                                    | Amps | Function                                                                                    | Amps |  |  |  |
|-----|----------------------------------------------