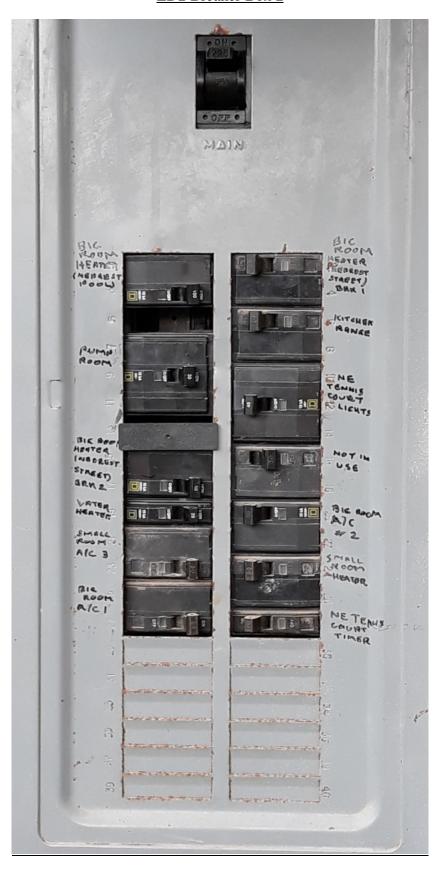

#### ED2 Breaker Box 2

Page 14 of 16

# ED 2 Breaker Box 2 – Breaker Assignments

| Row | Function                                                                                                | Amps | Function                                                                                                 | Amps |
|-----|---------------------------------------------------------------------------------------------------------|------|----------------------------------------------------------------------------------------------------------|------|
| 2   | Club House Big Room Heater and<br>Air Handling System - Unit nearest<br>pool (Feeds two 60A breakers in | 100  | Club House Big Room Heater and<br>Air Handling System - Unit nearest<br>street (Feeds one 60A breaker in | 60   |
|     | unit)                                                                                                   |      | unit)                                                                                                    |      |
| 3   |                                                                                                         |      | Kitchen Range                                                                                            | 50   |
| 4   |                                                                                                         |      | Nichen hange                                                                                             | 30   |
| 5   | Main Pool Pump - 7.5 HP                                                                                 | 30   |                                                                                                          |      |
| 6   |                                                                                                         |      | NE Tennis Court Lights                                                                                   | 40   |
| 7   |                                                                                                         |      |                                                                                                          |      |
| 8   | Club House Big Room Heater and Air Handling System - Unit nearest                                       | 60   | Not In Use                                                                                               | 30   |
| 9   | street (Feeds one 60A breaker in unit)                                                                  | 60   | Not in ose                                                                                               | 30   |
| 10  | Water Heater (in Attic)                                                                                 | 20   | A/C Unit 2 (Big Room)                                                                                    | 40   |
| 11  | A/C Linit 2 (Small Boom)                                                                                | 30   | A C Chill 2 (Big Hoofil)                                                                                 | 40   |
| 12  | A/C Unit 3 (Small Room)                                                                                 | 30   | Heater and Air Handling System -                                                                         | 60   |
| 13  | A/C Linit 1 (Dig Doom)                                                                                  | 50   | Small Room and Rest Rooms                                                                                | 60   |
| 14  | A/C Unit 1 (Big Room)                                                                                   | 50   | Cntr Timer (2) - NE Tennis Court<br>Lights                                                               | 20   |